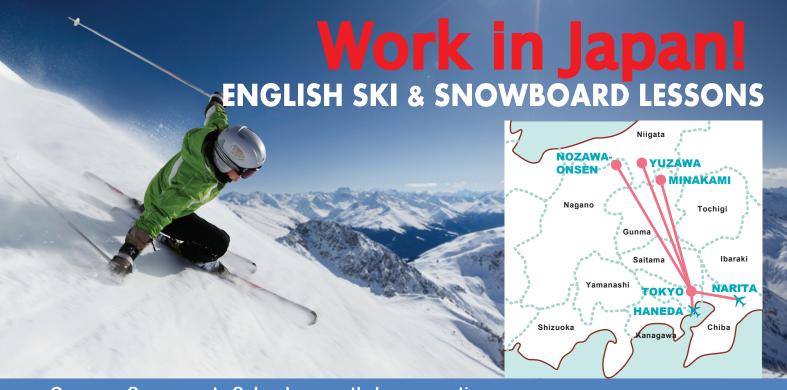

Canyons Snowsports School currently has operations in Minakami, Yuzawa and Nozawa in central Japan. We employ over 60 instructors and are now hiring staff for the 2016-2017 season.

Our usual employment dates are from late November until the beginning of April.